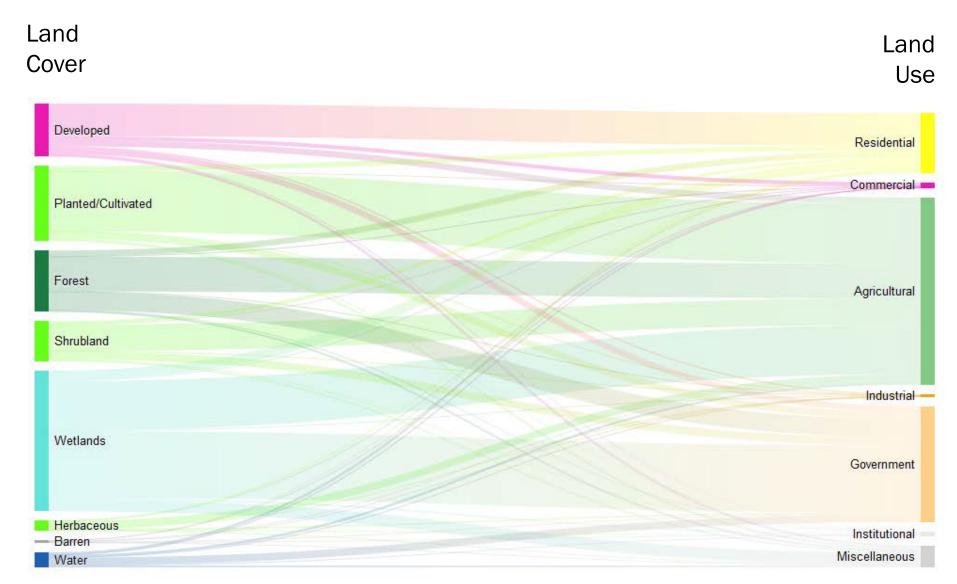

## Visualizing Complex Relationships

Sankey diagrams show relationships and frequencies of Florida's Land Use and Land Cover.-

**Primary Categories** 

Land Land Use Cover Timberland Pasture/Hay Planted/Cultivated **Cultivated Crops** Grazing Land Agricultural Shrubland Scrub Cropland Commodity | Grassland/Herbaceous Herbaceous Government Woody Wetlands Wetlands Other Miscellaneous Emergent Herbaceous Wetlands Institutional Single Family Mixed Forest Multi-Family Residential Manufacturing Mining Open Water Water Industrial Open Professional Trade Low Intensity Developed Commercial Open Lot Lodging

Secondary Categories