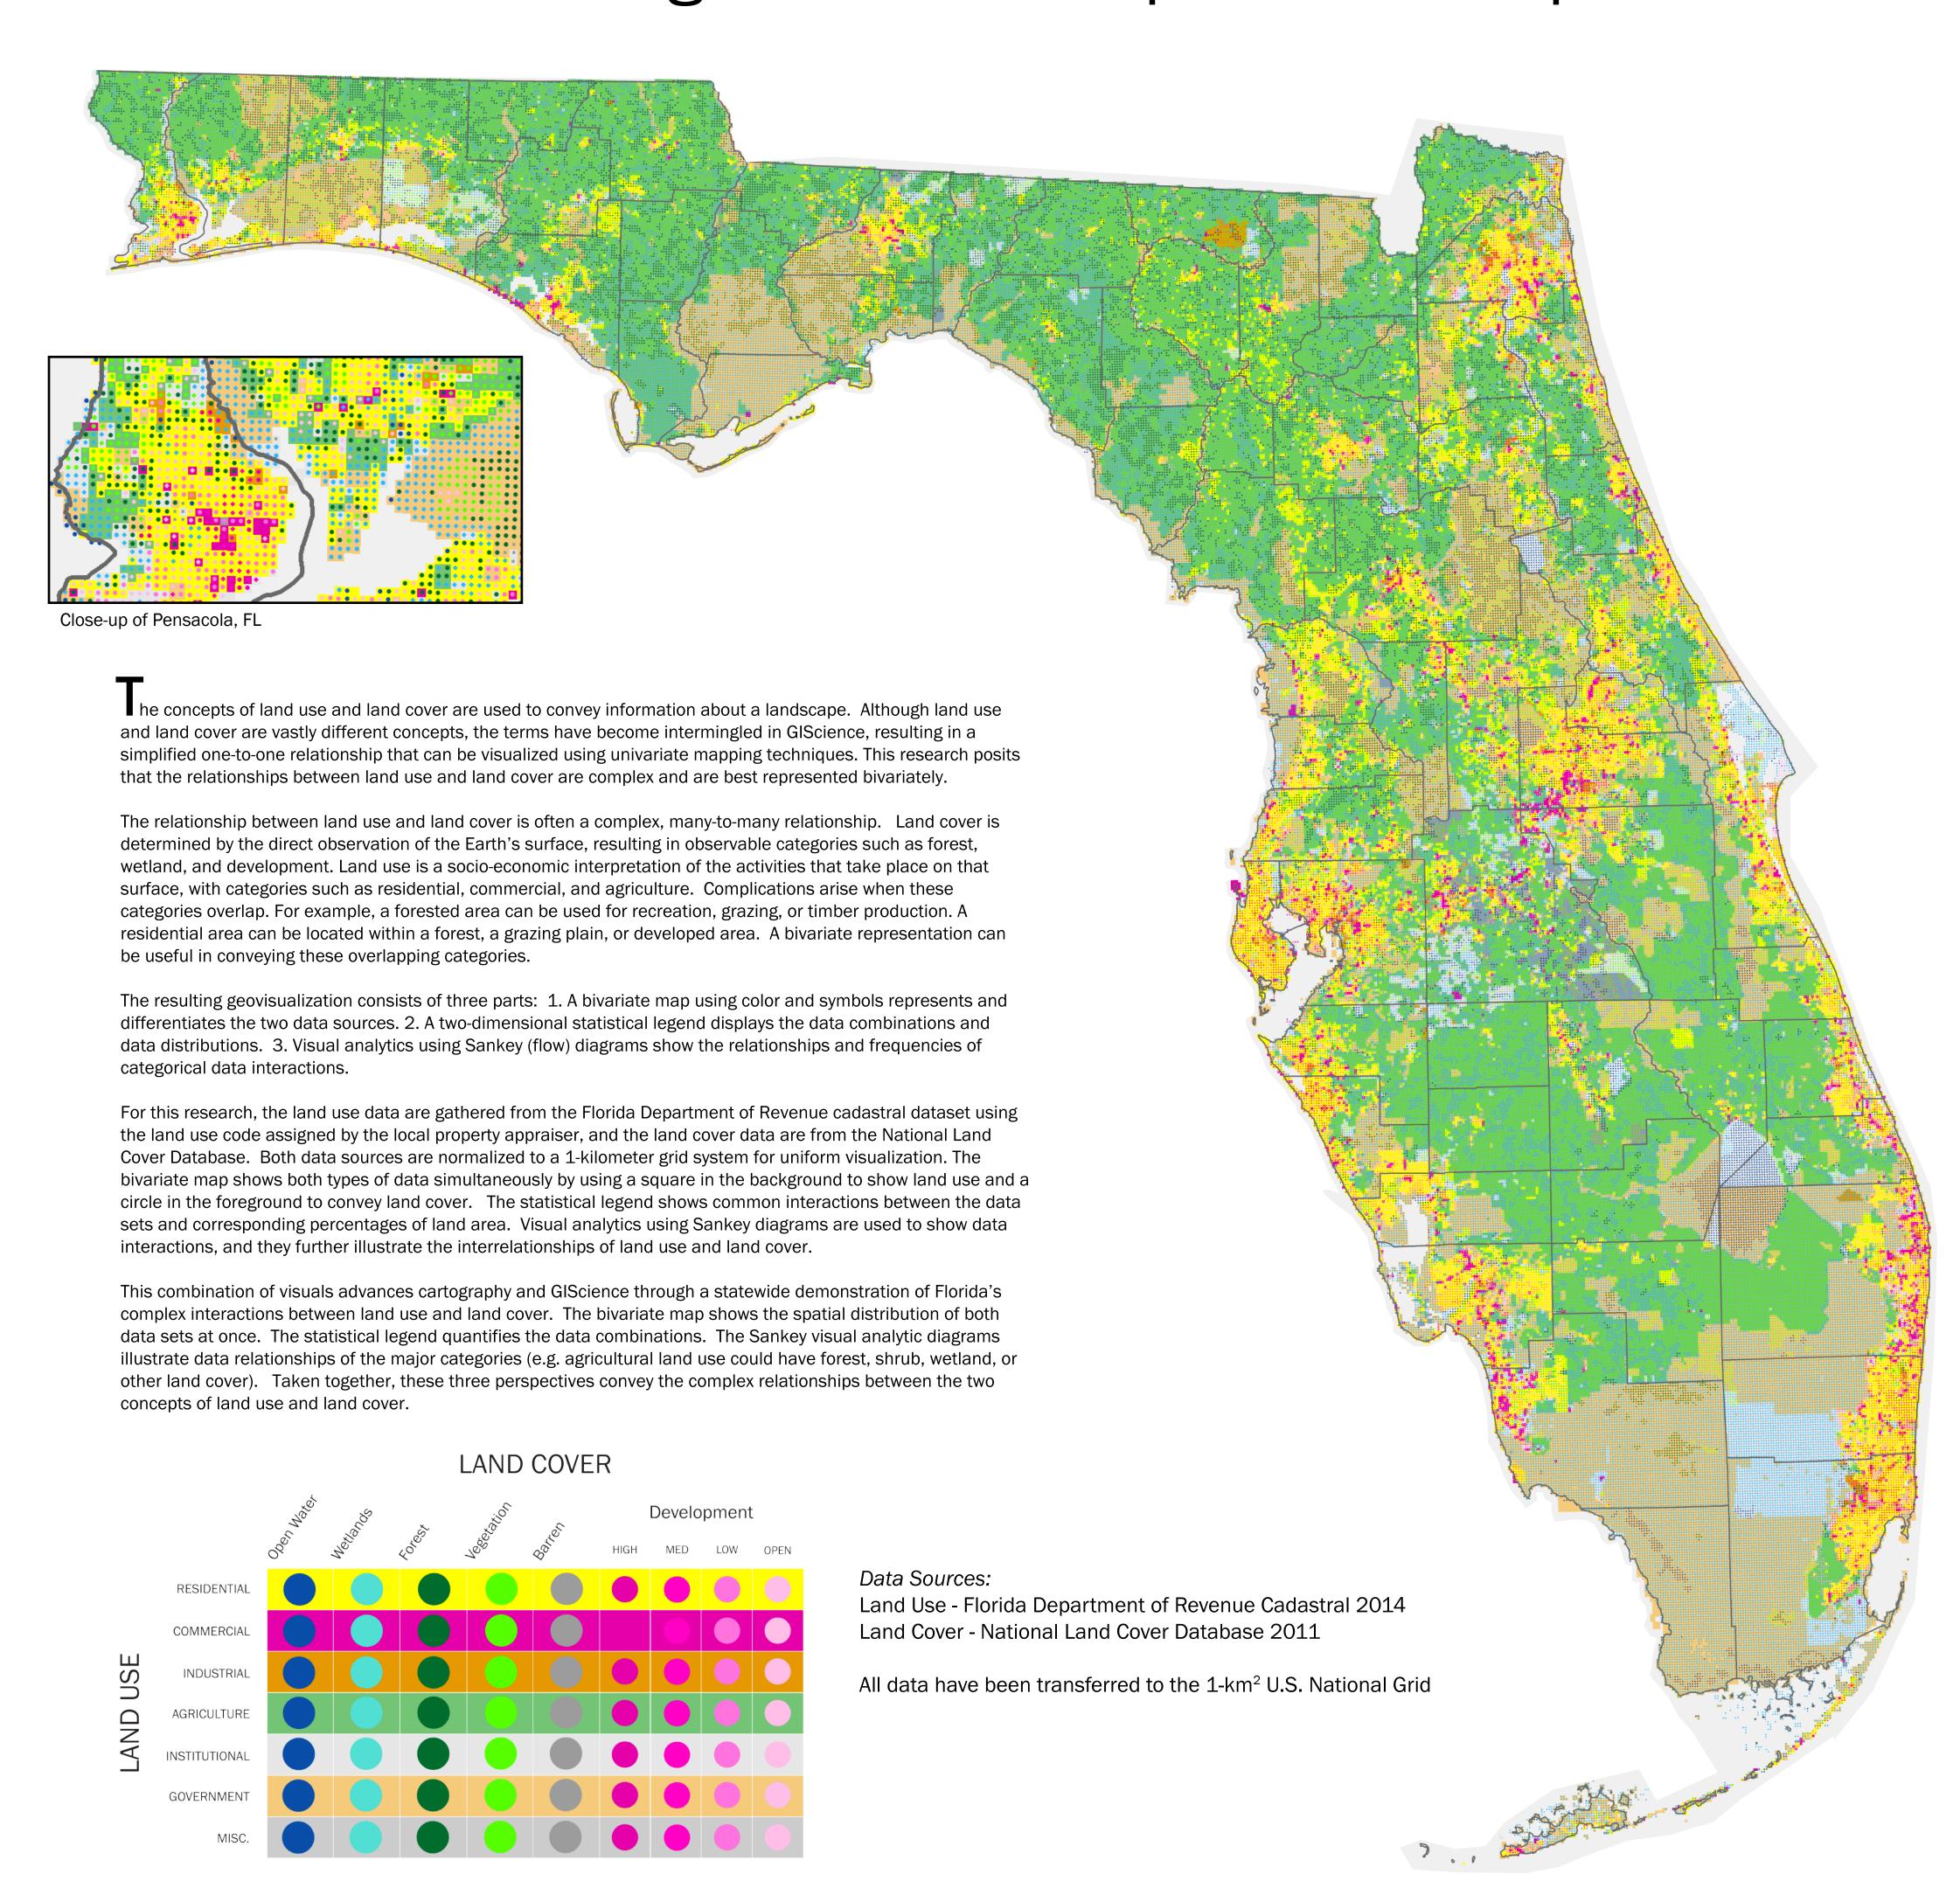

## Land Use or Land Cover? Visualizing Florida's Complex Landscape

## Visualizing Complex Relationships

Sankey diagrams show relationships and frequencies of Florida's Land Use and Land Cover.-

**Primary Categories** 

Land Land Use Cover Timberland Pasture/Hay Planted/Cultivated **Cultivated Crops** Grazing Land Agricultural Shrubland Scrub Cropland Commodity | Grassland/Herbaceous Herbaceous Government Woody Wetlands Wetlands Other Miscellaneous Emergent Herbaceous Wetlands Institutional Single Family Mixed Forest Multi-Family Residential Manufacturing Mining Open Water Water Industrial Open Professional Trade Low Intensity Developed Commercial Open Lot Lodging

Secondary Categories